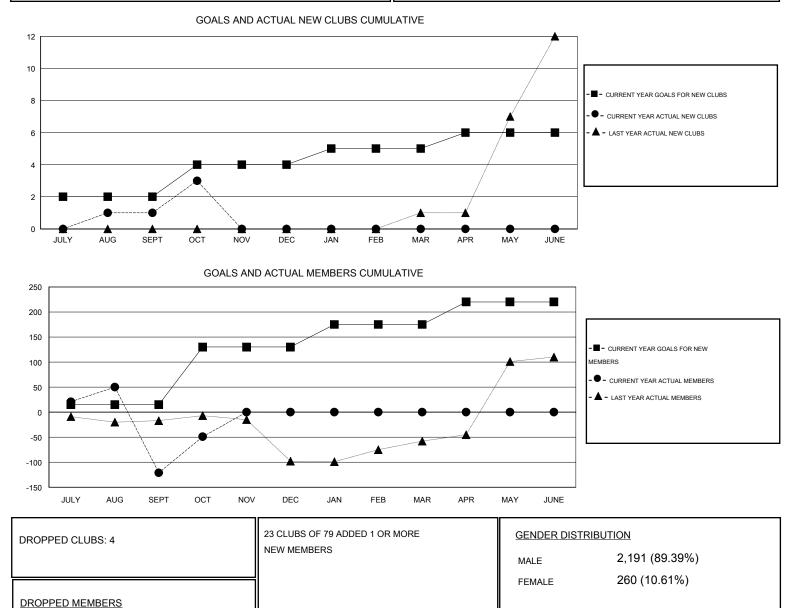

## **ER GURUNATHAN** GMT:

| LOCATION | INDIA |
|----------|-------|
|----------|-------|

Clubs Members RESULTS FOR 2015-2016 **RESULTS FOR 2015-2016** NEW CLUB NEW CLUBS DROPPED NET NEW MEMBER CHARTER AND DROPPED NET QUARTER QUARTER GOAL CLUBS GAIN/LOSS GOAL NEW MEMBERS MEMBERS GAIN/LOSS ADDED 2 1 0 1 15 72 193 -121 JULY/AUG/SEPT JULY/AUG/SEPT 2 2 -2 79 7 72 4 115 OCT/NOV/DEC OCT/NOV/DEC 0 0 0 45 0 0 0 1 JAN/FEB/MAR JAN/FEB/MAR 0 0 0 45 0 0 0 1 APR/MAY/JUNE APR/MAY/JUNE